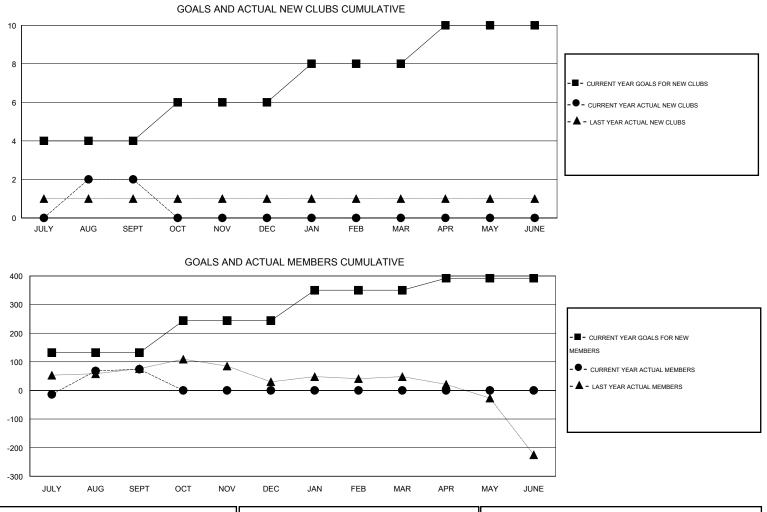

## GMT: ER GURUNATHAN

| LOCATION INDIA |
|----------------|
|----------------|

| Clubs         |                  |                  |                  |                  | Members       |                    |                                     |                    |                  |
|---------------|------------------|------------------|------------------|------------------|---------------|--------------------|-------------------------------------|--------------------|------------------|
|               | RESU             | TS FOR 2016-2017 |                  |                  |               | RESU               | JLTS FOR 2016-2017                  |                    |                  |
| QUARTER       | NEW CLUB<br>GOAL | NEW CLUBS        | DROPPED<br>CLUBS | NET<br>GAIN/LOSS | QUARTER       | NEW MEMBER<br>GOAL | CHARTER AND<br>NEW MEMBERS<br>ADDED | DROPPED<br>MEMBERS | NET<br>GAIN/LOSS |
| JULY/AUG/SEPT | 4                | 2                | 0                | 2                | JULY/AUG/SEPT | 132                | 148                                 | 74                 | 74               |
| OCT/NOV/DEC   | 2                | 0                | 0                | 0                | OCT/NOV/DEC   | 112                | 0                                   | 0                  | 0                |
| JAN/FEB/MAR   | 2                | 0                | 0                | 0                | JAN/FEB/MAR   | 106                | 0                                   | 0                  | 0                |
| APR/MAY/JUNE  | 2                | 0                | 0                | 0                | APR/MAY/JUNE  | 42                 | 0                                   | 0                  | 0                |